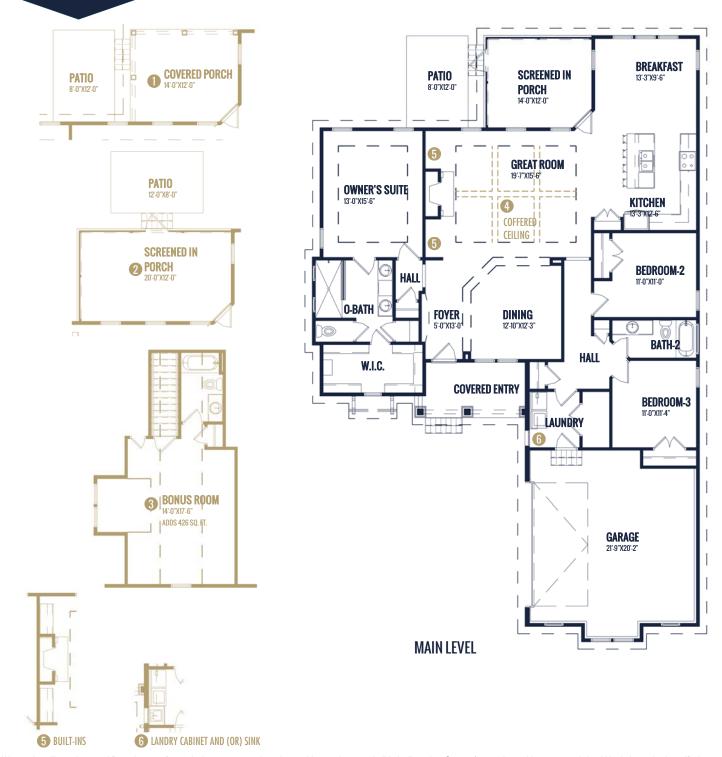

### Specs:

| Bedrooms:    | 3            |
|--------------|--------------|
| Bathrooms:   | 3            |
| First Level: | 2,016 Sq.Ft. |
| Width:       | 50'-3"       |
| Depth:       | 78'-9"       |

## Options Shown:

- Covered Porch
- 2 Extended Screened in Porch
- Bonus Room Adds 426 Sq. Ft.
- Great Room Coffered Ceiling
- Built-ins in Great Room
- 6 Laundry Cabinet and (or) Sink

Watercolors, illustrations, and floor plans are for marketing purposes only and are subject to change at builder's discretion. Square footage is outside veneer and should be independently verified. This is not a legal document.